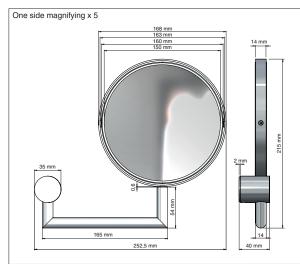

## NOVA2 MAGNIFYING MIRROR

Fitting instruction Montageanleitung Monteringsvejledning Monteringsvägledning Montage hanleiding Manuel de montage

Material: Stainless steel, AISI 304 Design: Bønnelycke mdd Manufacturer: FROST A/S, Bavne Alle 32, DK-8370 Hadsten www.frostdenmark.com