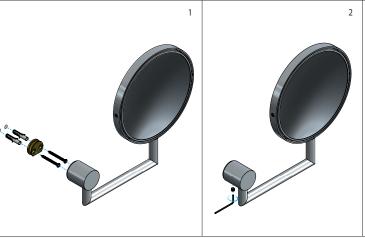

ww.frostdenmark.com



## **Exclusion of liability**

FROST accepts no liability whatsoever for damage to persons or property that occurs or has occurred as a result of improper installation or maintenance, particularly if the safety instructions and other points to note listed are not or have not been observed in full.

# Warning and hazard notices

Improper mounting or use can lead to accidents and serious injuries.

### Cleaning and maintenance

Surfaces should be cleaned with a microfibre cloth, glass cleaner or other non abrasive and gentle agents.

#### Attention:

Never use solvents or aggressive household cleaners like bleach, acids (e.g. descalers) or ammonia-based bathroom cleaner to clean the product. Steel wool and hard brushes can permanently damage the surface of the steel.





1

3